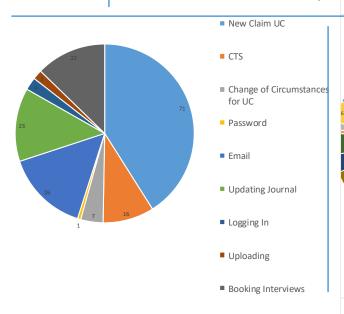

Average time spent with customers — 26 minutes

Average age of customers — 46

#### **NK Only**

9 ADS

9 PBS

## **PBS** total

No answer — 8

Contact info needed

— 0

No help wanted — 4

## Oct-Dec 2018

UC DHPs from April 2018

On-going — **22** 

One-off — 2

As of 31/10/2018

Council Tenants — 77

## UC Housing NKDC as of 31/10/2018



77 UC cases

#### **Now**

Total Arrears - £36,869.61

Average Arrears - £478.83

Number of cases in arrears - 70

#### **At Date of Claim**

Total Arrears - £19,897.54

Average Arrears £261.81

Number of cases in arrears - 31

Cases where arrears have increased since start of claim – 55

Cases where arrears have decreased since start of claim – 16

Cases where balance has remained the same since start of claim – 6







### **Key dates:**

- Sleaford 14 November
- 3 or more Children Under UC 31 January 19
- A £1000 annual increase in the Work Allowances from April 2019
- One year grace period from MIF for people joining Universal Credit who already have an existing business that may have been running for several years. – July 2019 – Sep 2020
- A reduction in the cap for deductions from 40% to 30% Oct 2019
- 2 week run on of ESA IR, JSA IB and IS, benefits for people moving onto Universal Credit from those benefits. – July 2020
- Advances can be repaid over 16 months—October 2021

## COLC

As of **25/10/2018**:

HB working age — **4.887** 

HB pensioners — 1,909

CTS working age & pensioners — **8,670** 

UC Customers CTS
—- 1023

#### **NKDC**

As of **25/10/2018**:

HB working age — **2,419** 

HB