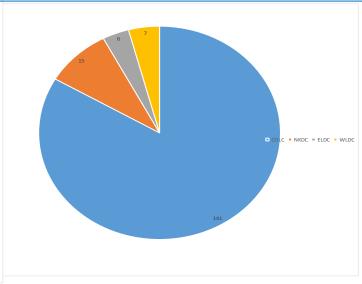

Average time spent with customers — 26 minutes

Average age of customers — 46

#### **NK Only**

9 ADS

9 PBS

## **PBS** total

No answer — 8

Contact info needed

— 0

No help wanted — 4

## Oct-Dec 2018

UC DHPs from April 2018

On-going — **22** 

One-off — 2

As of 31/10/2018

Council Tenants — 77

## UC Housing NKDC as of 31/10/2018



77 UC cases

#### **Now**

Total Arrears - £36,869.61

Average Arrears - £478.83

Number of cases in arrears - 70

#### **At Date of Claim**

Total Arrears - £19,897.54

Average Arrears £261.81

Number of cases in arrears - 31

Cases where arrears have increased since start of claim – 55

Cases where arrears have decreased since start of claim – 16

Cases where balance has remained the same since start of claim – 6







### **Key dates:**

- Sleaford 14 November
- 3 or more Children Under UC 31 January 19
- A £1000 annual increase in the Work Allowances from April 2019
- One year grace period from MIF for people joining Universal Credit who already have an existing business that may have been running for several years. – July 2019 – Sep 2020
- A reduction in the cap for deductions from 40% to 30% Oct 2019
- 2 week run on of ESA IR, JSA IB and IS, benefits for people moving onto Universal Credit from those benefits. – July 2020
- Advances can be repaid over 16 months—October 2021

## COLC

As of **25/10/2018**:

HB working age — **4.887** 

HB pensioners — 1,909

CTS working age & pensioners — **8,670** 

UC Customers CTS
—- 1023

#### **NKDC**

As of **25/10/2018**:

HB working age — **2,419** 

HB pens