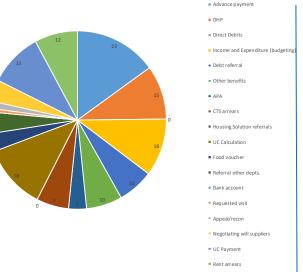

Average time spent with customers — 26 minutes

Average age of customers — 46

#### **NK Only**

9 ADS

9 PBS

## **PBS** total

No answer — 8

Contact info needed

— 0

No help wanted — 4

## Oct-Dec 2018

UC DHPs from April 2018

On-going — **22** 

One-off — 2

As of 31/10/2018

Council Tenants — 77

## UC Housing NKDC as of 31/10/2018



77 UC cases

#### **Now**

Total Arrears - £36,869.61

Average Arrears - £478.83

Number of cases in arrears - 70

#### **At Date of Claim**

Total Arrears - £19,897.54

Average Arrears £261.81

Number of cases in arrears - 31

Cases where arrears have increased since start of claim – 55

Cases where arrears have decreased since start of claim – 16

Cases where balance has remained the same since start of claim – 6







### **Key dates:**

- Sleaford 14 November
- 3 or more Children Under UC 31 January 19
- A £1000 annual increase in the Work Allowances from April 2019
- One year grace period from MIF for people joining Universal Credit who already have an existing business that may have been running for several years. – July 2019 – Sep 2020
- A reduction in the cap for deductions from 40% to 30% Oct 2019
- 2 week run on of ESA IR, JSA IB and IS, benefits for people moving onto Universal Credit from those benefits. – July 2020
- Advances can be repaid over 16 months—October 2021

## COLC

As of **25/10/2018**:

HB working age — **4.887** 

HB pensioners — 1,909

CTS working age & pensioners — **8,670** 

UC Customers CTS
—- 1023

#### **NKDC**

As of **25/10/2018**:

HB working age — **2,419** 

HB pe